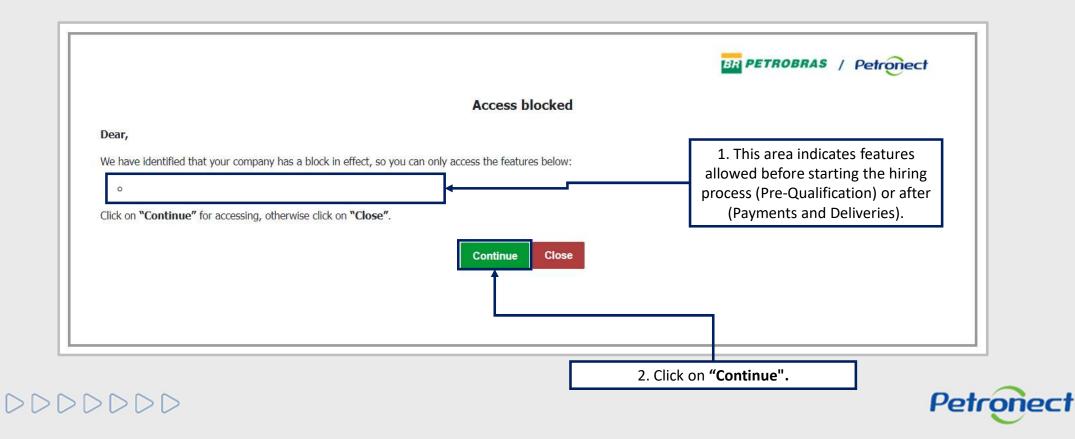

#### Accessing the functionality in the internal area

Shown only if your company was prohibited from participating in bidding and contracting with the Petrobras System according to Supplier Performance Evaluation.