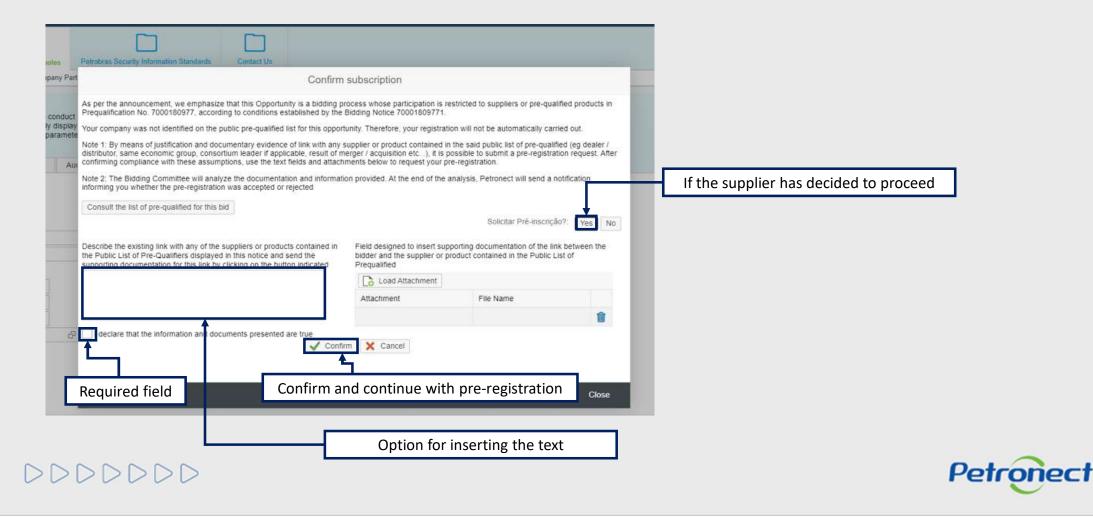

## IV. Subscribe to a Pre-Qualification - internal area

## **Confirming a Participation**

| e Petronect Registry a                                                              | 1 Petrobras         | Electronic Quote  | es Contracts a       | Ind Orders Payments                               | Petrobras Security Inform | ation Standards Regi | ister                       |                                      |   |
|-------------------------------------------------------------------------------------|---------------------|-------------------|----------------------|---------------------------------------------------|---------------------------|----------------------|-----------------------------|--------------------------------------|---|
| out Electronic Quotes                                                               | pportunity Board    | l Collaboratio    | on Rooms My C        | Company Participation                             |                           |                      |                             |                                      |   |
| Use the available filters<br>On the "Opportunities" ta<br>On the "Auctions" tab, yo | ab, the system au   | utomatically disp | plays all the active | e opportunities.<br>isplay the needed information | η.                        |                      |                             |                                      |   |
| My Participations (27                                                               | 76) Prequa          | dification (1)    | Auctions (1)         | Public Opportunities (1)                          |                           |                      |                             |                                      | _ |
| Hide/ show search param<br>Number:                                                  | eters<br>7000056688 |                   |                      |                                                   |                           |                      | Click the exist<br>status t | ting icon nex<br>o <b>"Subscribe</b> |   |
| pportunity description:                                                             |                     | -                 |                      |                                                   |                           |                      |                             |                                      |   |
| Item description:                                                                   |                     |                   | 0                    |                                                   |                           |                      |                             |                                      |   |
| Company:                                                                            |                     | 6                 |                      |                                                   |                           |                      |                             |                                      |   |
| Publishing date:                                                                    |                     | 14                |                      |                                                   |                           |                      |                             |                                      |   |
| Start Date:                                                                         |                     | 14                |                      |                                                   |                           |                      |                             |                                      |   |
| End Date:                                                                           |                     | [14]              |                      |                                                   |                           |                      |                             |                                      |   |
| Material family:                                                                    |                     | 5                 |                      |                                                   |                           |                      |                             |                                      |   |
| Search Clear                                                                        |                     |                   |                      |                                                   |                           |                      |                             |                                      |   |
| Transaction ID                                                                      | -                   |                   |                      | Start Date                                        | Start Time                | Bid Sub.Dead.        | Bid sub. dead.              | 2                                    |   |
| 7000056688                                                                          | Drá Ou              | ualificação 10 (  | GMMT                 | 10.04.2018                                        | 10:55:00                  | 30.12.9999           | 23:59:59                    | Published                            |   |

# IV. Subscribe to a Pre-Qualification - internal area

**Confirming a Participation** 

A pop-up will appear to make sure the bid participation.

| lse the available filters                          | on "Search Para   | ameters" to conduc                       | t sea | rches.                   |                      |                     |          |  |  |
|----------------------------------------------------|-------------------|------------------------------------------|-------|--------------------------|----------------------|---------------------|----------|--|--|
| on the "Opportunities"<br>on the "Auctions" tab, y | iad, the system a | automatically displa                     | iys   |                          |                      |                     | ×        |  |  |
| M. Deskinsterer (                                  | 70                | - THE - HE |       |                          | Confirm subscription | 20                  | ^ ^      |  |  |
| My Participations (2                               | (10) Prequ        | alification (1)                          | A     | Are you sure you want to | narticipate in the P | requalification 700 | 00566992 |  |  |
| de/ show search para                               | neters            |                                          | 1     | are you sure you want to | participate in the P | requantication 700  | 00066681 |  |  |
| Number:                                            | 7000056688        |                                          |       |                          |                      |                     |          |  |  |
| portunity description:                             |                   |                                          |       |                          |                      |                     |          |  |  |
| Item description:                                  |                   |                                          |       |                          | Var Var              | 1                   |          |  |  |
| Company:                                           |                   | 6                                        |       |                          | Ves X No             | 1                   |          |  |  |
| Publishing date:                                   |                   | 14                                       | lin,  |                          |                      |                     |          |  |  |
| Start Date:                                        |                   | 14                                       |       |                          |                      |                     |          |  |  |
| End Date:                                          |                   | <b>1</b>                                 |       |                          |                      |                     |          |  |  |
| Material family:                                   |                   | 6                                        |       |                          |                      |                     |          |  |  |
|                                                    |                   |                                          |       |                          |                      |                     |          |  |  |