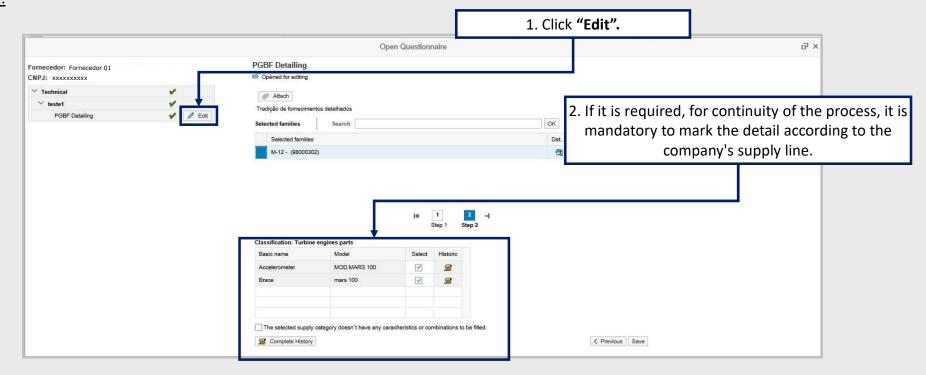

ortunity preceded by PQ | ]     |
|   | VI. Prepare Bid – Process 1                         |       |
|   | VII. Questionnaire                                  |       |
|   | VIII. Opportunity Board                             |       |
|   | IX. Status View                                     | ]     |
|   | X. Report                                           | ]     |
|   | XI. Answer Questionnaire - Process 2                | ]     |
|   | XII. Edit Questionnaire                             |       |
|   | XIII. Opportunitiy Board                            | ]     |
|   | XIV. Status View                                    |       |
| C | >DDDD Petr                                          | ronec |

# XII. Editing the Questionnaire

### **Editing the Questionnaire**

### Process 2:







# XII. Editing the Questionnaire

# **Editing the Questionnaire**

Process 2: Supplier must answer the "Questionnaire" and "Save".

| Cuestionnaire data saved with success<br>Fornecedor:   Fornecedor 01<br>CNPJ: (xxxxxxxxxxx | PGBF Detailing                                                                                                                                                                              |      |      |            |                        |  |
|--------------------------------------------------------------------------------------------|---------------------------------------------------------------------------------------------------------------------------------------------------------------------------------------------|------|------|------------|-----------