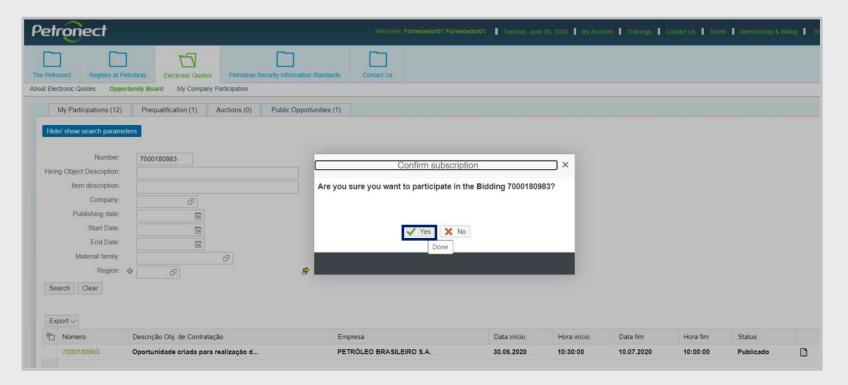

## **Confirming a Participation**

| e Petronect Registry a                                                              | 1 Petrobras         | Electronic Quote  | es Contracts a       | Ind Orders Payments                               | Petrobras Security Inform | ation Standards Regi | ister                       |                                      |   |
|-------------------------------------------------------------------------------------|---------------------|-------------------|----------------------|---------------------------------------------------|---------------------------|----------------------|-----------------------------|--------------------------------------|---|
| out Electronic Quotes                                                               | pportunity Board    | l Collaboratio    | on Rooms My C        | Company Participation                             |                           |                      |                             |                                      |   |
| Use the available filters<br>On the "Opportunities" ta<br>On the "Auctions" tab, yo | ab, the system au   | utomatically disp | plays all the active | e opportunities.<br>isplay the needed information | η.                        |                      |                             |                                      |   |
| My Participations (27                                                               | 76) Prequa          | dification (1)    | Auctions (1)         | Public Opportunities (1)                          |                           |                      |                             |                                      | _ |
| Hide/ show search param<br>Number:                                                  | eters<br>7000056688 |                   |                      |                                                   |                           |                      | Click the exist<br>status t | ting icon nex<br>o <b>"Subscribe</b> |   |
| pportunity description:                                                             |                     | -                 |                      |                                                   |                           |                      |                             |                                      |   |
| Item description:                                                                   |                     |                   | 0                    |                                                   |                           |                      |                             |                                      |   |
| Company:                                                                            |                     | 6                 |                      |                                                   |                           |                      |                             |                                      |   |
| Publishing date:                                                                    |                     | 14                |                      |                                                   |                           |                      |                             |                                      |   |
| Start Date:                                                                         |                     | 14                |                      |                                                   |                           |                      |                             |                                      |   |
| End Date:                                                                           |                     | [14]              |                      |                                                   |                           |                      |                             |                                      |   |
| Material family:                                                                    |                     | 5                 |                      |                                                   |                           |                      |                             |                                      |   |
| Search Clear                                                                        |                     |                   |                      |                                                   |                           |                      |                             |                                      |   |
| Transaction ID                                                                      | -                   |                   |                      | Start Date                                        | Start Time                | Bid Sub.Dead.        | Bid sub. dead.              | 2                                    |   |
| 7000056688                                                                          | Drá Ou              | ualificação 10 (  | GMMT                 | 10.04.2018                                        | 10:55:00                  | 30.12.9999           | 23:59:59                    | Published                            |   |

# IV. Subscribe to a Pre-Qualification - internal area

**Confirming a Participation** 

A pop-up will appear to make sure the bid participation.

| lse the available filters                          | on "Search Para   | ameters" to conduc                       | t sea | rches.                   |                      |                     |          |  |  |
|----------------------------------------------------|-------------------|------------------------------------------|-------|--------------------------|----------------------|---------------------|----------|--|--|
| on the "Opportunities"<br>on the "Auctions" tab, y | iad, the system a | automatically displa                     | iys   |                          |                      |                     | ×        |  |  |
| M. Deskinsterer (                                  | 70                | - THE - HE |       |                          | Confirm subscription | 20                  | ^ ^      |  |  |
| My Participations (2                               | (10) Prequ        | alification (1)                          | A     | Are you sure you want to | narticipate in the P | requalification 700 | 00566992 |  |  |
| de/ show search para                               | neters            |                                          | 1     | are you sure you want to | participate in the P | requantication 700  | 00066681 |  |  |
| Number:                                            | 7000056688        |                                          |       |                          |                      |                     |          |  |  |
| portunity description:                             |                   |                                          |       |                          |                      |                     |          |  |  |
| Item description:                                  |                   |                                          |       |                          | Var Var              | 1                   |          |  |  |
| Company:                                           |                   | 6                                        |       |                          | Ves X No             | 1                   |          |  |  |
| Publishing date:                                   |                   | 14                                       | lin,  |                          |                      |                     |          |  |  |
| Start Date:                                        |                   | 14                                       |       |                          |                      |                     |          |  |  |
| End Date:                                          |                   | <b>1</b>                                 |       |                          |                      |                     |          |  |  |
| Material family:                                   |                   | 6                                        |       |                          |                      |                     |          |  |  |
|                                                    |                   |                                          |       |                          |                      |                     |          |  |  |