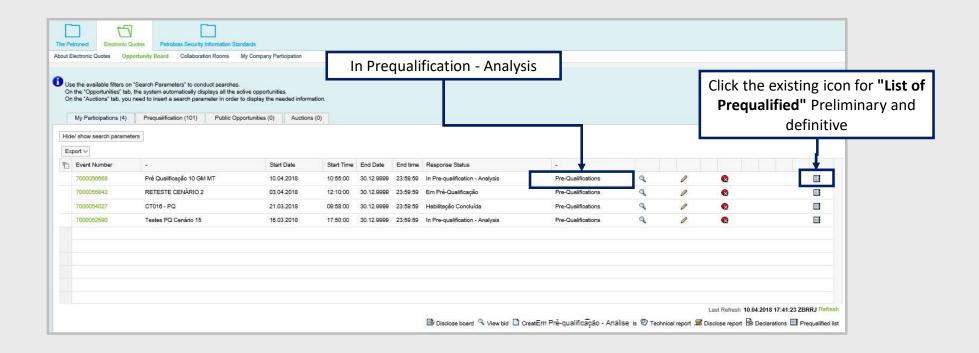

#### Accessing the functionality in the internal area

By accessing the "Electronic Quotes" feature, it will displays the "Opportunity Board" tab as the home screen. The user must access the "Prequalification" tab to search a process.

| It Electronic Quotes Opport                                                                           | My Company Particip                                                                                               | ation                                                                       |                                                                                           |  |
|-------------------------------------------------------------------------------------------------------|-------------------------------------------------------------------------------------------------------------------|-----------------------------------------------------------------------------|-------------------------------------------------------------------------------------------|--|
| On the "Opportunities" tab, the                                                                       | earch Parameters" to conduct searc<br>system automatically displays all t<br>ed to insert a search parameter in o | hes.<br>he active opportunities.<br>rder to display the needed information. | 3. Click "Prequalification"                                                               |  |
| My Participations (132)                                                                               | Prequalification (0)                                                                                              | no (0) Dublic Opportunities (0)                                             |                                                                                           |  |
| tide Quick Criteria Maintenand<br>Number:<br>pportunity description:<br>Item description:<br>Company: | æ<br>₽                                                                                                            |                                                                             | 4. To search for a Prequalification<br>Opportunity, fill in the field with<br>the number. |  |
| Publishing date:                                                                                      | 99<br>99<br>99<br>10<br>10                                                                                        |                                                                             |                                                                                           |  |
| :                                                                                                     |                                                                                                                   | 5                                                                           | 5. After completing the form, click<br>on the <b>"Search"</b> button.                     |  |