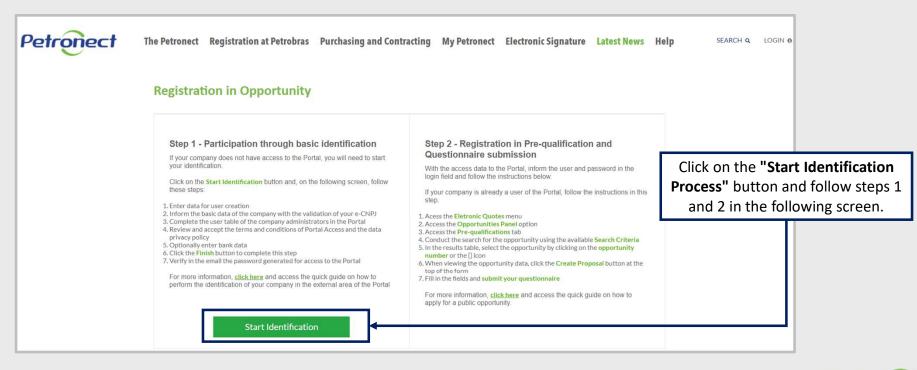

# How to access the functionality at the public area

| Identification                                                 |                                                             |                                                             |                                                  |               |
|----------------------------------------------------------------|-------------------------------------------------------------|-------------------------------------------------------------|--------------------------------------------------|---------------|
| According to item 7 of the Term of Active filling in the data. | thesion, all registration information is the responsibility | of the user. Therefore, we recommend that you take care whe | n                                                |               |
| Data for user creation                                         |                                                             |                                                             |                                                  |               |
| Name*                                                          |                                                             |                                                             |                                                  |               |
| Last name*                                                     |                                                             |                                                             |                                                  |               |
| User*                                                          |                                                             |                                                             | ls for <b>"Identificatior</b><br>idate the CNPJ. | <b>n"</b> and |
| E-mail*                                                        |                                                             | Va                                                          |                                                  |               |
| Confirm your e-mail *                                          |                                                             |                                                             |                                                  |               |
| Country*                                                       | Brazil 🗸                                                    |                                                             |                                                  |               |
| CPF*                                                           |                                                             |                                                             |                                                  |               |
| Telephone*                                                     |                                                             |                                                             |                                                  |               |
| Basic data of the company                                      |                                                             |                                                             |                                                  |               |
| Country*                                                       | Brazil 🗸                                                    | _                                                           |                                                  |               |
| Country Registration Number*<br>(CNPJ for Brazil)              | Validate e-CNPJ                                             |                                                             |                                                  |               |