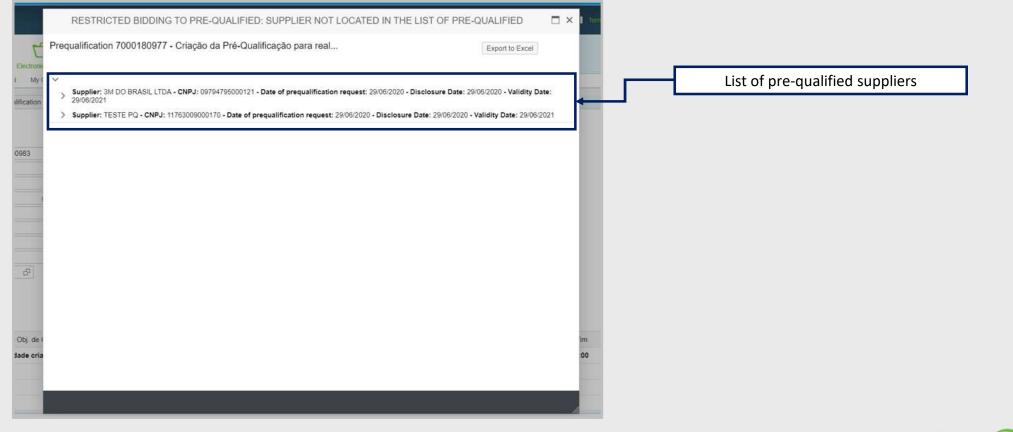

| Petrone                                                               |

ct

#### **Opportunity preceded by PQ**



# 000000



#### **Opportunity preceded by PQ**



#### **Opportunity preceed by PQ**

If the pre-registration is approved, the supplier will receive an email and will be able to register normally at the opportunity, and, this time, he will not have to do again the pre-registration process:

| Petronect                                                                                                     | Welcome: Fornecedor01 Fornecedor01 Vednesday, July 1, 2029 My Account Trainings Contact Us Terms Membership & Billing Securety Log Of |
|---------------------------------------------------------------------------------------------------------------|---------------------------------------------------------------------------------------------------------------------------------------|
| The