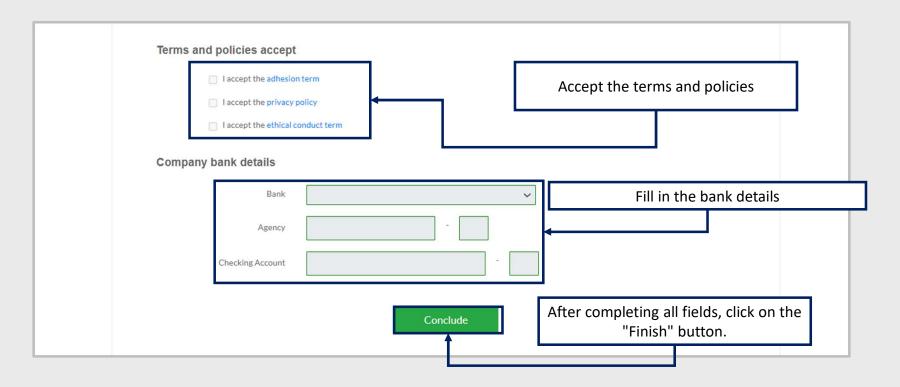

## How to access the functionality at the public area

As the CNPJ is validated, all the data from the following Options will be automatically filled in.

| Corporate Social Reason* |                         |
|--------------------------|-------------------------|
| Fantasy Name             |                         |
| Opting for SIMPLE        | O Não ⊛ Sim             |
| Type of Company*         | ~                       |
| State Registration       | ✓ Number*               |
| Municipal Registration   | O Não ⊛ Sim Number*     |
| ZIP CODE*                |                         |
| State*                   | City <sup>a</sup>       |
| Neighborhood*            |                         |
| Address*                 | Number*                 |
| Complement               |                         |
| Telefone                 |                         |
| Company Managers*        | + Add Company Managers  |
|                          | Full Name* CPF* Office* |
|                          |                         |
|                          |                         |
|                          |                         |