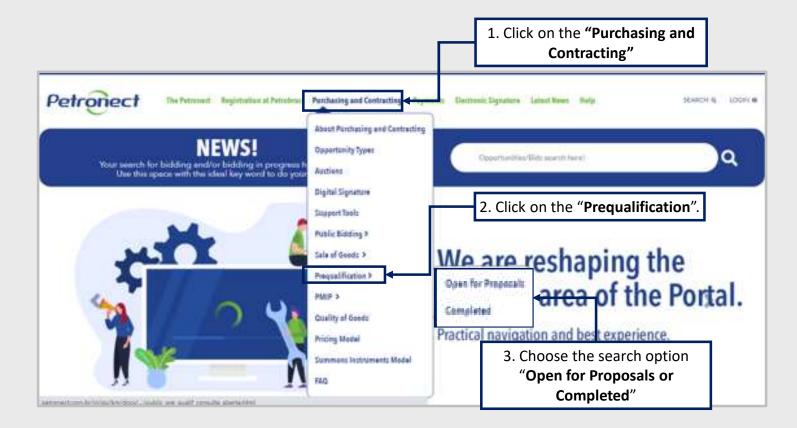

## I. Prequalification Consult - public area

#### How to access the functionality at the public area

I. Prequalification Consult - public area

#### How to access the functionality at the public area

| I. Prequalification Consult - public area           |          |
|-----------------------------------------------------|----------|
| II. Subscribe to a Prequalification - public area   |          |
| III. Prequalification Consult - internal area       |          |
| IV. Subscribe to a Prequalification - internal area |          |
| V. Subscribe to a Public Opportunity preceded by PQ |          |
| VI. Prepare Bid – Process 1                         |          |
| VII. Questionnaire                                  |          |
| VIII. Opportunity Board                             |          |
| IX. Status View                                     |          |
| X. Report                                           |          |
| XI. Answer Questionnaire - Process 2                |          |
| XII. Edit Questionnaire                             |          |
| XIII. Opportunitiy Board                            |          |
| XIV. Status View                                    |          |
|                                                     | etronect |

# How to access the functionality at the public area

| Petronect The Petronect Re                                             | gistration at Petrobras Purch | asing and Contracting Pa | yment: Electronic Si                    | gnature Latest News Help                                                       |
|------------------------------------------------------------------------|-------------------------------|--------------------------|-----------------------------------------|--------------------------------------------------------------------------------|
| PRE                                                                    | QUAL                          | FICA                     | ΓΙΟΝ                                    | OPENED                                                                         |
|                                                                        | CO                            | NSULT                    | ATIC                                    | N                                                                              |
|                                                                        |                               | $\sim$                   |                                         |                                                                                |
|                                                                        | PUE                           | BLIC                     |                                         | Clicking on the icon will<br>display the list of suppliers<br>that are already |
| To check the warnings for each<br>valification opportunity and related |                               | INGS                     |                                         | "Prequalified", Preliminar<br>and Definitive                                   |
| interested".                                                           | 7002146217                    | c                        | x ×                                     |                                                                                |
| NUMBER OBJECT                                                          | COMPANY                       | START DATE               | OPTIONS                                 | PI :É-<br>QUALIT CADOS                                                         |
| 7002146217 TUBO FLEXÍVEL<br>SUBMARINO                                  | PETRÓLEO<br>BRASILEIRO S. A.  | 07.08.2018<br>17:00:00   | ► A A C C C C C C C C C C C C C C C C C |                                                                                |