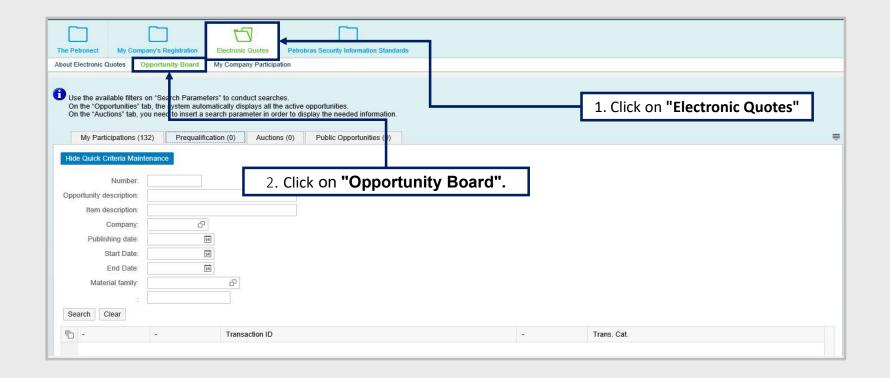

#### Accessing the functionality in the internal area

By accessing the "Electronic Quotes" feature, it will displays the "Opportunity Board" tab as the home screen. The user must access the "Prequalification" tab to search a process.

| It Electronic Quotes Opport                                                                           | My Company Particip                                                                                               | ation                                                                       |                                                                                           |  |
|-------------------------------------------------------------------------------------------------------|-------------------------------------------------------------------------------------------------------------------|-----------------------------------------------------------------------------|-------------------------------------------------------------------------------------------|--|
| On the "Opportunities" tab, the                                                                       | earch Parameters" to conduct searc<br>system automatically displays all t<br>ed to insert a search parameter in o | hes.<br>he active opportunities.<br>rder to display the needed information. | 3. Click "Prequalification"                                                               |  |
| My Participations (132)                                                                               | Prequalification (0)                                                                                              | no (0) Dublic Opportunities (0)                                             |                                                                                           |  |
| tide Quick Criteria Maintenand<br>Number:<br>pportunity description:<br>Item description:<br>Company: | æ<br>₽                                                                                                            |                                                                             | 4. To search for a Prequalification<br>Opportunity, fill in the field with<br>the number. |  |
| Publishing date:                                                                                      | 99<br>99<br>99<br>10<br>10                                                                                        |                                                                             |                                                                                           |  |
| :                                                                                                     |                                                                                                                   | 5                                                                           | 5. After completing the form, click<br>on the <b>"Search"</b> button.                     |  |